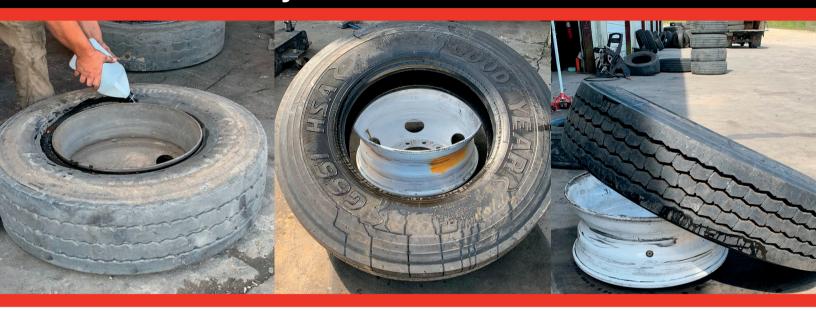

Murphy's Off The Rim Bead Breaker is the perfect lubricant for easing tires off the rim by penetrating between the beads and tire flanges. Our fast acting formula will break through even the toughest beads.

Applying with swab is the most efficient and cost effective way to Use Off The Rim Bead Breaker. However, pouring and spraying are also acceptable ways to apply to tires.

Choosing Murphy's for your tire need will improve your productivity and save you money.

# **Off The Rim**

An excellent lubricant to help ease tires off the rim by penetrating between the bead and tire flanges.