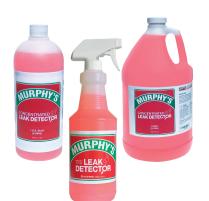

# Concentrated & Ready to Use Leak Detectors

High performance leak detectors from a world leader in tire mounting products.