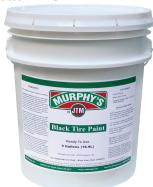

#### **Black Tire Paint**

Your new competitive advantage for a great retread finish. Quick drying.

- Superior hiding versus competitive brands
- · Ready-To-Use
- · Water based for easy cleanup
- Matte Finish